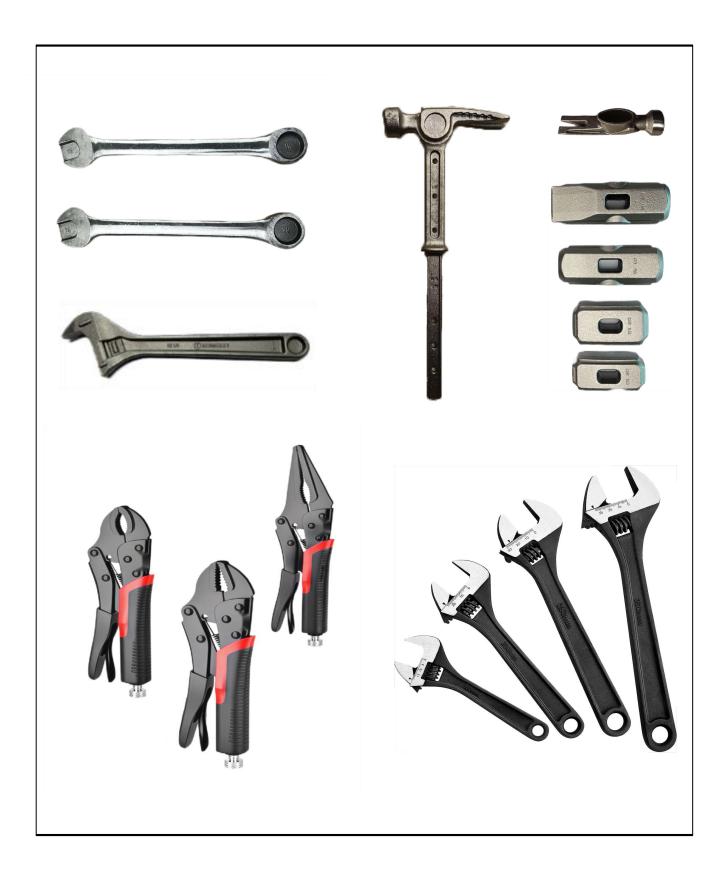

CMEC Suzhou currently has four branches and factories with a combined area of approximately 60,000 square meters and asset investments exceeding 80 million USD. Our factories in China and Vietnam focus on the production of high-end hand tools, such as pliers, snips and wrenches etc. The Mexico factory specializes in manufacturing industrial-grade trolleys, including tool boxes, tool carts, and workbenches etc. Meanwhile, our factory in Australia is dedicated to the production of rubber products, which complement our other products.

## **China Factory**

## **Made in China**

#### **Made in China**