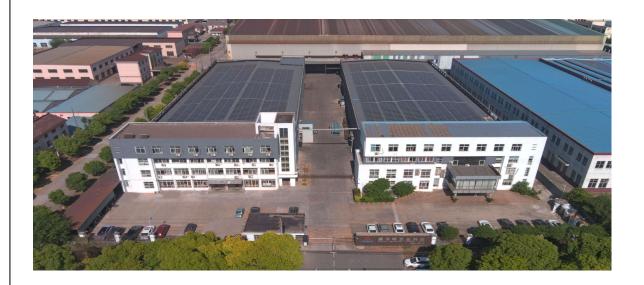

CMEC Suzhou currently has four branches and factories with a combined area of approximately 60,000 square meters and asset investments exceeding 80 million USD. Our factories in China and Vietnam focus on the production of high-end hand tools, such as pliers, snips and wrenches etc. The Mexico factory specializes in manufacturing industrial-grade trolleys, including tool boxes, tool carts, and workbenches etc. Meanwhile, our factory in Australia is dedicated to the production of rubber products, which complement our other products.

## **China Factory**