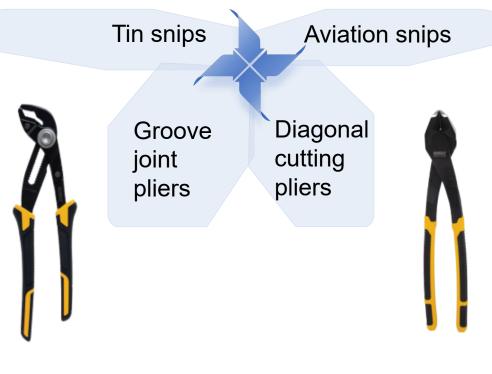

tories and talk business.

#### Certification & Qualification

















#### **Global Distribution**

ThaiNguyen, Vietnam

**Investment: 18million USD** 

**Share: 51%** 

Factory area: 15000 m<sup>2</sup> Products: Hand tools

Zhangjiagang, China

Investment: 42million USD

Share: 100%

Factory area: 23000 m<sup>2</sup> Products: Hand tools



Queretaro, Mexico

Investment: 10million USD

Share: 51%

Factory area: 10000 m<sup>2</sup> Products: Tool trolley

Rocklea, Australia

**Investment: 9million USD** 

Share: 100%

Factory area: 12000 m<sup>2</sup>

Products: Rubber

Suzhou, China

**Investment: 2million USD** 

Share: 100%

Factory area: 580 m<sup>2</sup>

Headquarter



## **China Factory**

































## **Made in China**





#### **Made in China**













# Made in Mexico





## **Market Segment**