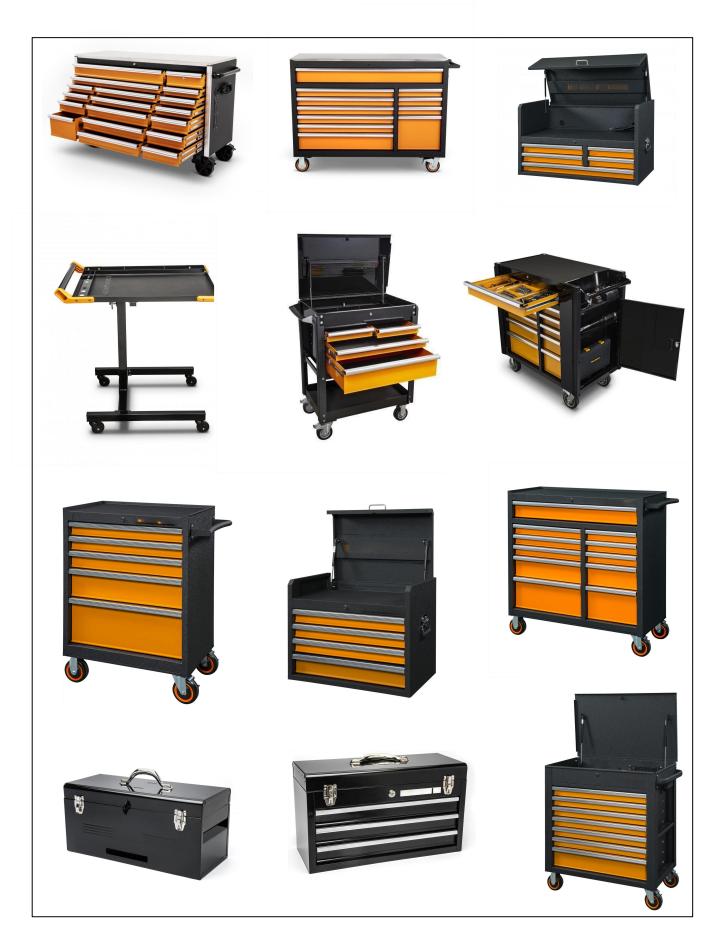

CMEC Suzhou currently has four branches and factories with a combined area of approximately 60,000 square meters and asset investments exceeding 80 million USD. Our factories in China and Vietnam focus on the production of high-end hand tools, such as pliers, snips and wrenches etc. The Mexico factory specializes in manufacturing industrial-grade trolleys, including tool boxes, tool carts, and workbenches etc. Meanwhile, our factory in Australia is dedicated to the production of rubber products, which complement our other products.

# Made in Mexico