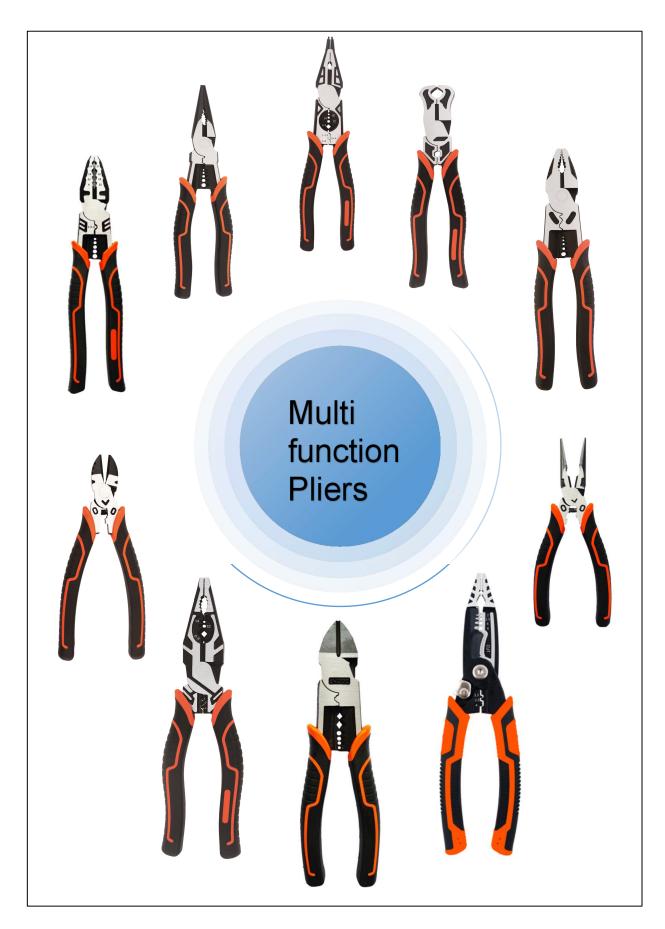

We welcome the friends around the world to visit our factories and talk business.

#### Certification & Qualification

















#### **Global Distribution**

ThaiNguyen, Vietnam

**Investment: 18million USD** 

**Share: 51%** 

Factory area: 15000 m<sup>2</sup> Products: Hand tools

Zhangjiagang, China

Investment: 42million USD

Share: 100%

Factory area: 23000 m<sup>2</sup> Products: Hand tools



Queretaro, Mexico

Investment: 10million USD

Share: 51%

Factory area: 10000 m<sup>2</sup> Products: Tool trolley

Rocklea, Australia

**Investment: 9million USD** 

Share: 100%

Factory area: 12000 m<sup>2</sup>

Products: Rubber

Suzhou, China

**Investment: 2million USD** 

Share: 100%

Factory area: 580 m<sup>2</sup>

Headquarter



## **China Factory**

































## **Made in China**





#### **Made in China**













# Made in Mexico





## **Market Segment**